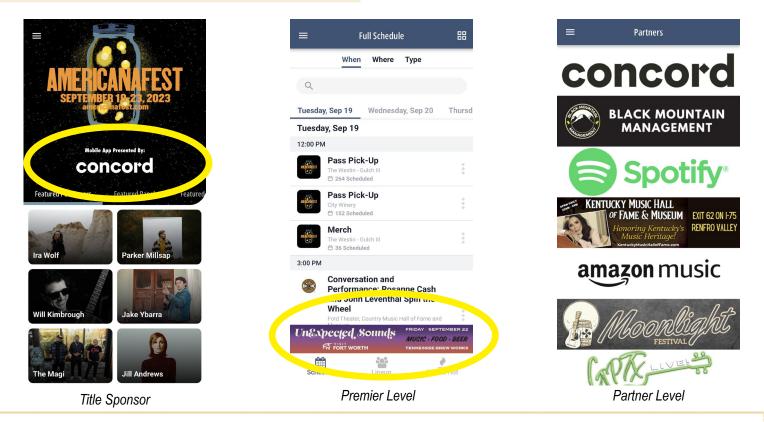

### **MOBILE APP ADS**

Partner level includes partner page banner on mobile app and logo on sponsor page of AMA website. Premier level includes partner level + banner rotation on schedule page of mobile app. Title level includes premier level + logo on home page of mobile app as the presenting sponsor.

| Title (1 available) - SOLD OUT | \$5000 |
|--------------------------------|--------|
| Premier (3 available)          | \$2500 |
| Partner + Website              | \$750  |